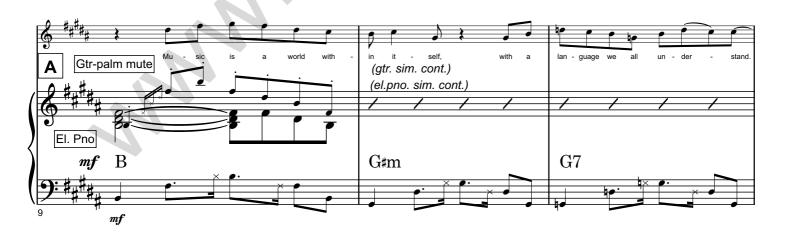

## ORIGINAL RECORDED KEY

Master Keyboards Patch List: El. Piano (Wurlitzer) / Brass / Elec. Gtr (damped/muted)

Words and Music: Stevie Wonder

Moderately (with a shuffle feel) ( $\neq$  = c. 105)

Copyright © 1976 Jobete Music Co., Inc. and Black Bull Music. Copyright Renewed All Rights Administered by Sony Music Publishing LLC, 424 Church Street, Suite 1200, Nashville, TN 37219 International Copyright Secured All Rights Reserved Reprinted by Permission of Hal Leonard Europe Ltd.