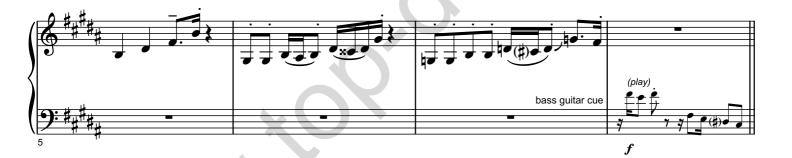

## ORIGINAL RECORDED KEY

Master Keyboards Patch List: El. Piano (Wurlitzer) / Brass / Elec. Gtr (damped/muted)

Words and Music: Stevie Wonder

Moderately (with a shuffle feel) ( $\neq$  = c. 105)

Copyright © 1976 Jobete Music Co., Inc. and Black Bull Music. Copyright Renewed All Rights Administered by Sony Music Publishing LLC, 424 Church Street, Suite 1200, Nashville, TN 37219 International Copyright Secured All Rights Reserved Reprinted by Permission of Hal Leonard Europe Ltd.