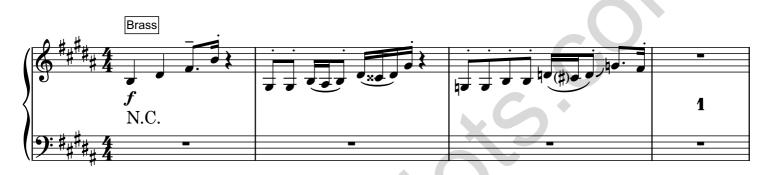

## ORIGINAL RECORDED KEY

Master Keyboards Patch List: El. Piano (Wurlitzer) / Brass / Elec. Gtr (damped/muted)

Words and Music: Stevie Wonder

Moderately (with a shuffle feel) ( $\neq$  = c. 105)

Copyright © 1976 Jobete Music Co., Inc. and Black Bull Music. Copyright Renewed All Rights Administered by Sony Music Publishing LLC, 424 Church Street, Suite 1200, Nashville, TN 37219 International Copyright Secured All Rights Reserved Reprinted by Permission of Hal Leonard Europe Ltd.